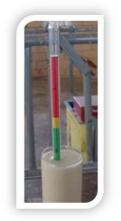

This project has received funding from the European Union's Horizon 2020 research and innovation programme under grant agreement N° 101000770.

| Refractometer<br>(brix) | Densimeter | Colostro Balls | IgG<br>(g/L)                                                                             | Litre |
|-------------------------|------------|----------------|------------------------------------------------------------------------------------------|-------|
| 14                      | 1028       |                | Give in this<br>situation an<br>alternative, e.g.<br>colostrum stored<br>in the freezer! |       |
| 15                      |            |                |                                                                                          |       |
| 16                      |            |                |                                                                                          |       |
| 17                      |            |                |                                                                                          |       |
| 18                      | 1030       |                |                                                                                          |       |
| 19                      |            |                |                                                                                          |       |
| 20                      | 1035       |                | 24                                                                                       | 9     |
| 21                      |            |                | 35                                                                                       | 6     |
| 22                      | 1045       |                | 47                                                                                       | 5     |
| 23                      |            |                | 58                                                                                       | 4     |
| 24                      |            |                | 70                                                                                       | 3     |
| 25                      | 1060       |                | 82                                                                                       | 3     |
| 26                      |            |                | 93                                                                                       | 2     |
| 27                      |            |                | 105                                                                                      | 2     |
| 28                      |            |                | 116                                                                                      | 2     |
| 29                      | 1075       |                | 128                                                                                      | 2     |
| 30                      |            |                | 139                                                                                      | 2     |