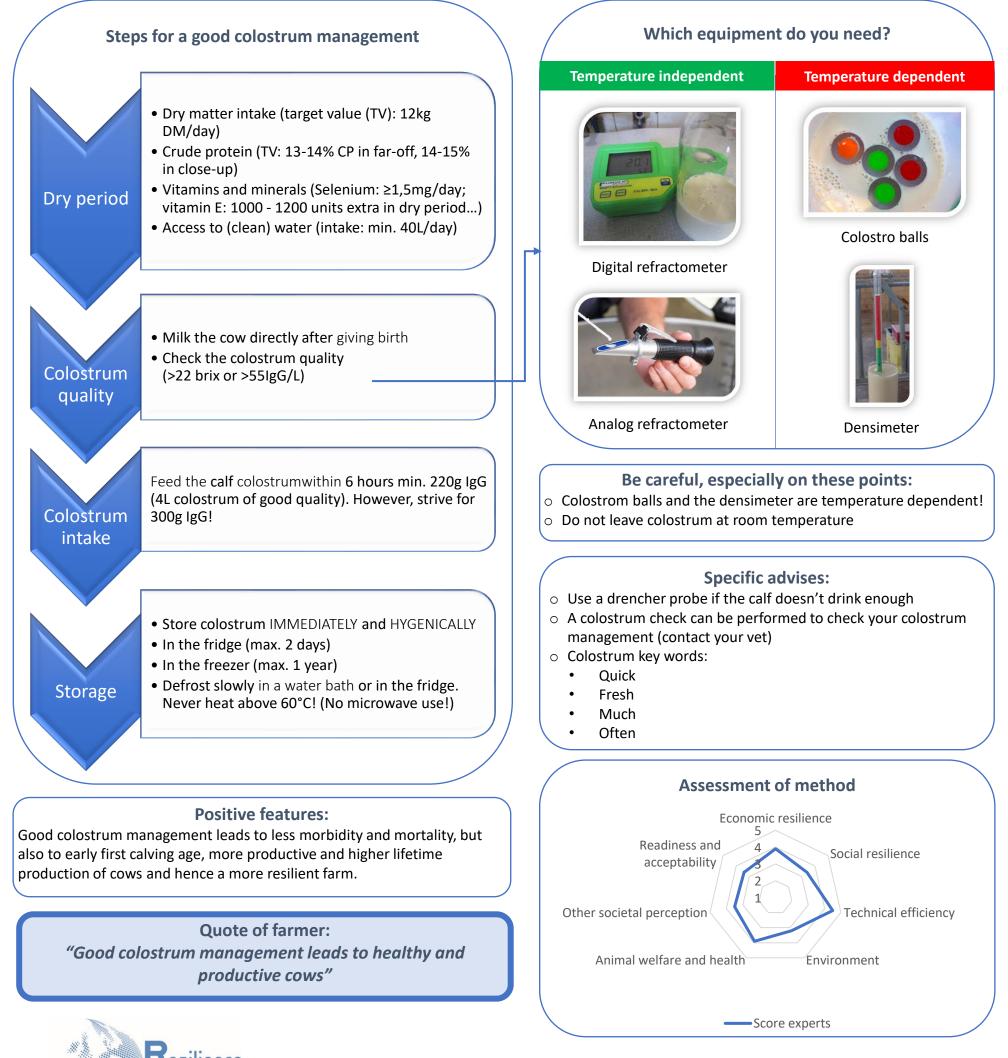

## Background

Calves are born without antibodies in their blood and are totally dependent on antibodies in the colostrum they drink after birth. Good colostrum management is extremely important to rear nealthy calves, but also productive cows. However, colostrum management is not optimal at many arms, which has of course a financial impact.