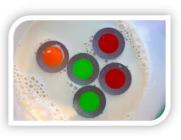

This project has received funding from the European Union's Horizon 2020 research and innovation programme under grant agreement N° 101000770.

| Refractometer<br>(brix) | Densimeter | Colostro Balls | IgG<br>(g/L)                                                                             | Litre |
|-------------------------|------------|----------------|------------------------------------------------------------------------------------------|-------|
| 14                      | 1028       |                | Give in this<br>situation an<br>alternative, e.g.<br>colostrum stored<br>in the freezer! |       |
| 15                      |            |                |                                                                                          |       |
| 16                      |            |                |                                                                                          |       |
| 17                      |            |                |                                                                                          |       |
| 18                      | 1030       |                |                                                                                          |       |
| 19                      |            |                |                                                                                          |       |
| 20                      | 1035       |                | 24                                                                                       | 9     |
| 21                      |            |                | 35                                                                                       | 6     |
| 22                      | 1045       |                | 47                                                                                       | 5     |
| 23                      |            |                | 58                                                                                       | 4     |
| 24                      |            |                | 70                                                                                       | 3     |
| 25                      | 1060       |                | 82                                                                                       | 3     |
| 26                      |            |                | 93                                                                                       | 2     |
| 27                      |            |                | 105                                                                                      | 2     |
| 28                      |            |                | 116                                                                                      | 2     |
| 29                      | 1075       |                | 128                                                                                      | 2     |
| 30                      |            |                | 139                                                                                      | 2     |