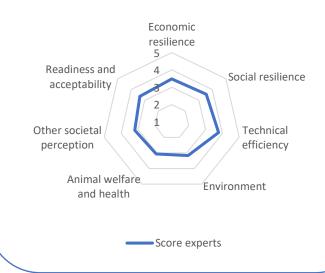

s/her vulnerability to the coach, needs to feel safe and be able to look at themselves 'warts and
- Career counselling is not technical advice, floaty stuff or psychotherapy

## How does the strategy work?

The career coach will mostly have several indepth interviews with each individual (sometimes the individual brings his/her partner). During the interviews, the coach will aim at holding a critical perspective and a 'mirror' with the purpose of making the right decision for the future or enhancing the clients' well-being, ....

#### **Investment?**

With VDAB career cheques, the Flemish government subsidizes career guidance for agricultural and horticultural workers.

=> 7 hours of career coaching for only €80

VDAB loopbaanexperts

Acerta loopbaanbegeleiding

#### Assessment of method



### **Quote of the farmer:**

Through career coaching, I have discovered my own strengths, but also the things where I need external expertise.